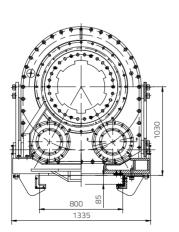

|
| Max.Crowd Force(kN)                  |               | 180          |
| Max.Crowd Cylinder Pull(kN)          |               | 200          |
| Line Pull(main winch)(kN)            |               | 220          |
| Line Speed(main winch)(m/min)        |               | 70           |
| Line Pull(aux.winch)(kN)             |               | 110          |
| Line Speed(aux.winch)(m/min)         |               | 66           |
| Operating Mass(t)                    |               | 80           |
| Traction Force(kN)                   |               | 423          |
| Diesel Tank(L)                       |               | 600          |
| Rope diameter (Main winch) (mm)      |               | 32           |
| Rope diameter (auxiliary winch) (mm) |               | 22           |







## **Overall Dimensions (Unit: mm)**





ZOOMLION ZR220C