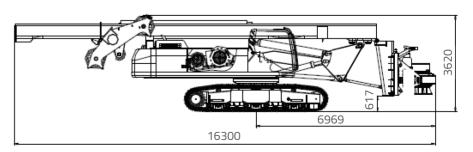

|               | 180          |
| Max.Crowd Cylinder Pull(kN)          |               | 200          |
| Line Pull(main winch)(kN)            |               | 220          |
| Line Speed(main winch)(m/min)        |               | 70           |
| Line Pull(aux.winch)(kN)             |               | 110          |
| Line Speed(aux.winch)(m/min)         |               | 66           |
| Operating Mass(t)                    |               | 80           |
| Traction Force(kN)                   |               | 423          |
| Diesel Tank(L)                       |               | 600          |
| Rope diameter (Main winch) (mm)      |               | 32           |
| Rope diameter (auxiliary winch) (mm) |               | 22           |







## **Overall Dimensions (Unit: mm)**





ZOOMLION ZR220C