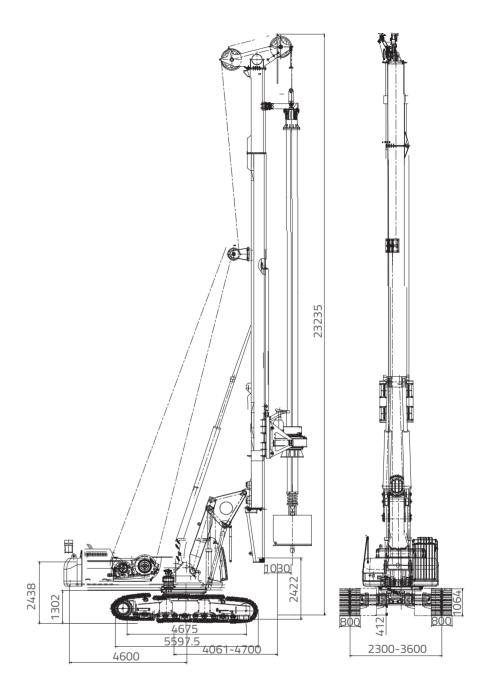

|               | 180          |
| Max.Crowd Cylinder Pull(kN)          |               | 200          |
| Line Pull(main winch)(kN)            |               | 220          |
| Line Speed(main winch)(m/min)        |               | 70           |
| Line Pull(aux.winch)(kN)             |               | 110          |
| Line Speed(aux.winch)(m/min)         |               | 66           |
| Operating Mass(t)                    |               | 80           |
| Traction Force(kN)                   |               | 423          |
| Diesel Tank(L)                       |               | 600          |
| Rope diameter (Main winch) (mm)      |               | 32           |
| Rope diameter (auxiliary winch) (mm) |               | 22           |







## **Overall Dimensions (Unit: mm)**





ZOOMLION ZR220C