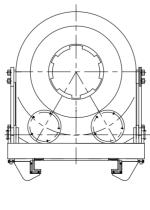

|
| Max.Crowd Force(kN)                  |               | 180          |
| Max.Crowd Cylinder Pull(kN)          |               | 200          |
| Line Pull(main winch)(kN)            |               | 220          |
| Line Speed(main winch)(m/min)        |               | 70           |
| Line Pull(aux.winch)(kN)             |               | 110          |
| Line Speed(aux.winch)(m/min)         |               | 66           |
| Operating Mass(t)                    |               | 80           |
| Traction Force(kN)                   |               | 423          |
| Diesel Tank(L)                       |               | 600          |
| Rope diameter (Main winch) (mm)      |               | 32           |
| Rope diameter (auxiliary winch) (mm) |               | 22           |







## **Overall Dimensions (Unit: mm)**





ZOOMLION ZR220C