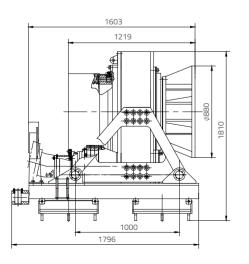

|
| Max.Crowd Force(kN)                  |               | 180          |
| Max.Crowd Cylinder Pull(kN)          |               | 200          |
| Line Pull(main winch)(kN)            |               | 220          |
| Line Speed(main winch)(m/min)        |               | 70           |
| Line Pull(aux.winch)(kN)             |               | 110          |
| Line Speed(aux.winch)(m/min)         |               | 66           |
| Operating Mass(t)                    |               | 80           |
| Traction Force(kN)                   |               | 423          |
| Diesel Tank(L)                       |               | 600          |
| Rope diameter (Main winch) (mm)      |               | 32           |
| Rope diameter (auxiliary winch) (mm) |               | 22           |







## **Overall Dimensions (Unit: mm)**





ZOOMLION ZR220C