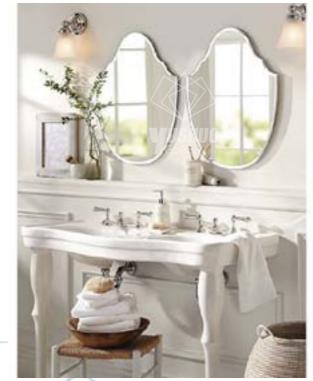

### Tinted Mirror

Tinted Mirror is manufactured by coating mirror film on tinted glass.

Thickness:4mm, 4.6mm, 5mm, 6mm

Color: euro grey, euro bronze, dark blue, blue grey, golden bronze.

Euro grey silver mirror

Blue grey Alu mirror

Euro bronze Alu mirror

Gloden bronze Alu mirror

silver mirror

Alu mirror