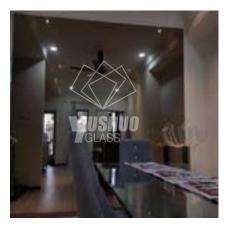

### Aluminium Sirror

Our aluminium mirror line has the most advanced technology in China. It is horizontal production line with a length of 208 meters. It is computer controlled and has a high stability on quality. Aluminium mirror are widely used as wall mirror, bathroom mirror, furniture mirror, decoration mirror, etc

Back paint: Single or double coat as customer required Back paint color: Grey, Green, Red, White Size:2-8mm max size is 2440\*3660mm (96\*144 in)

Aluminium mirror factory