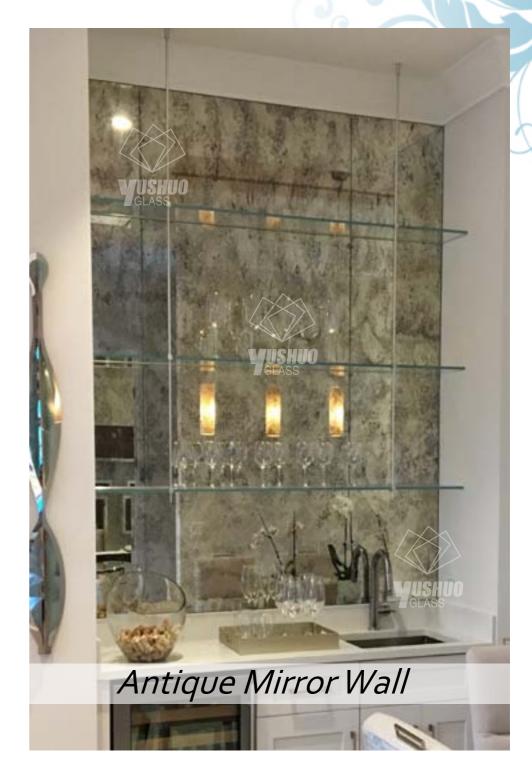

## Antique Mirror

It is the "antique" mirror that retains the appealing and subtlety hypnotic magic, with its markings and opacities created by the passing time, reflecting a profound, uncertain, fascinating and slightly mysterious image.

### More than just a Mirror

Antique Mirror decided to harness the sixth sense that identifies the mirror and put the ancient allure back into modern mirrors by restoring the hint of magic that has been taken away by moden technical perfection. This goal is achieved by playing with oxidation and by the masterful use of a black background, which evokes watery depths.