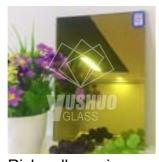

Back paint: Double coated

Back paint color: Grey, Green, Red, White

Mirror Color: (Tined Glass + Silver film) Clear, Extra Clear, Bronze, Euro Bonze, Euro Grey, Dark Gery, Blue, Green, Golden, Bright yellow, Light yellow, Purple, Pink, Red wine.

# International Group for Decorative Glass

Color Mirror is manufactured by coating tinted mirror film on clear float glass. Thickness:1mm, 1.1mm, 1.3mm, 1.7mm, 1.8mm, 2mm, 3mm, 4mm, 5mm, 6mm Size:914X610mm1830X2440mm,1605X2200mm,1605X2250mm,2440X3660mm Color: Gloden, Bronze, Dark Green, Euro Grey, Dark Grey, Dark Blue, Ocean blue, Pink...