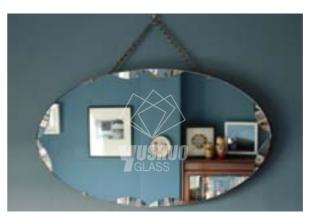

## Beveled edge Mirror

### Standard edgework options

Pencil Edge 圆边

Flat Edge 直边

Pencil Edge with Bevel 圆斜边

Chamfer Edge 玄弗边

Ogee Edge 鸭嘴边

Convex Edge 半圆边

三级圆边 Triple Pencil Edge

# Beveled edge Mirror

www.yusiiuogiass.com