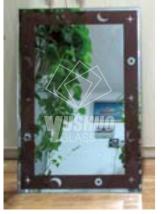

## Antique Mirror

It is the "antique" mirror that retains the appealing and subtlety hypnotic magic, with its markings and opacities created by the passing time, reflecting a profound, uncertain, fascinating and slightly mysterious image.

### More than just a Mirror

Antique Mirror decided to harness the sixth sense that identifies the mirror and put the ancient allure back into modern mirrors by restoring the hint of magic that has been taken away by moden technical perfection. This goal is achieved by playing with oxidation and by the masterful use of a black background, which evokes watery depths.