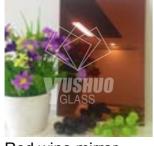

Back paint: Double coated

Back paint color: Grey, Green, Red, White

Mirror Color: (Tined Glass + Silver film) Clear, Extra Clear, Bronze, Euro Bonze, Euro Grey, Dark Gery, Blue, Green, Golden, Bright yellow, Light yellow, Purple, Pink, Red wine.

Purple mirror

Red wine mirror

Rich yellow mirror oxidation resistance

Crystal yellow mirror oxidation resistance

Pink alu mirror

Colourful mirror

Dark blue silver mirror

Dark bronze silver mirror