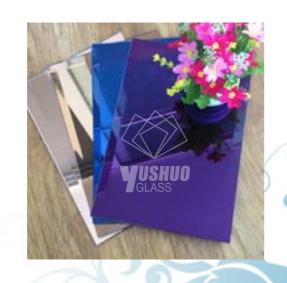

# International Group for Decorative Glass

Color Mirror is manufactured by coating tinted mirror film on clear float glass. Thickness:1mm, 1.1mm, 1.3mm, 1.7mm, 1.8mm, 2mm, 3mm, 4mm, 5mm, 6mm Size:914X610mm1830X2440mm,1605X2200mm,1605X2250mm,2440X3660mm Color: Gloden, Bronze, Dark Green, Euro Grey, Dark Grey, Dark Blue, Ocean blue, Pink...

### Color Mirror

Abstract colored surfaces have been added to transform the mirror from its original function as a "medium" of images into a decorative element that can also be used built or just enhance our environments.

The range of application is almost unlimited: interior finishes, panelling for ceilings, walls and columns for a wide range of interiors, inserts for antique and modern furniture, plus composite panels and tiles.