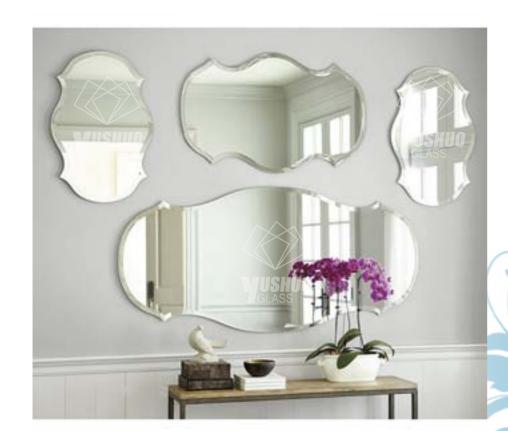

## Beveled edge Mirror

### Standard edgework options

Pencil Edge 圆边

Flat Edge 直边

Pencil Edge with Bevel 圆斜边

Chamfer Edge 玄弗边

Ogee Edge 鸭嘴边

Convex Edge 半圆边

三级圆边 Triple Pencil Edge

# Beveled edge Mirror

www.yusiiuogiass.com