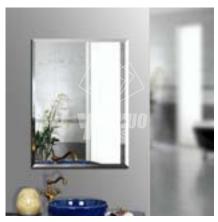

### Silver Mirror

Our Silver mirror line is also a horizotal production line with length of 168 meters. Silver mirror is a produced by coating a silver film, a copper film and two layers of waterproof back paint. It has clearer image.

Back paint: Double coated

Back paint color: Grey, Green, Red, White

Mirror Color: (Tined Glass + Silver film) Clear, Extra Clear, Bronze, Euro Bonze, Euro Grey, Dark Gery, Blue, Green, Golden, Bright yellow, Light yellow, Purple, Pink, Red wine.

Parameters: thickness 2-10mm, maximum size is 2440\*3660mm (96\*144 in)

Silver mirror factory

International Group for Decorative Glass

Glass Is My Passion