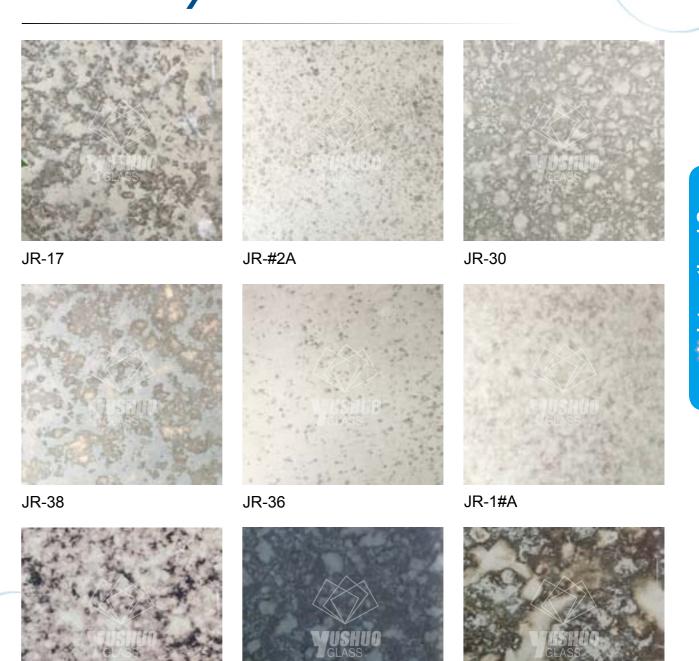

## Antique Mirror

It is the "antique" mirror that retains the appealing and subtlety hypnotic magic, with its markings and opacities created by the passing time, reflecting a profound, uncertain, fascinating and slightly mysterious image.

# Antique Mirror

31#

FG-21 JR-5#

FG-02

### More than just a Mirror

Antique Mirror decided to harness the sixth sense that identifies the mirror and put the ancient allure back into modern mirrors by restoring the hint of magic that has been taken away by moden technical perfection. This goal is achieved by playing with oxidation and by the masterful use of a black background, which evokes watery depths.