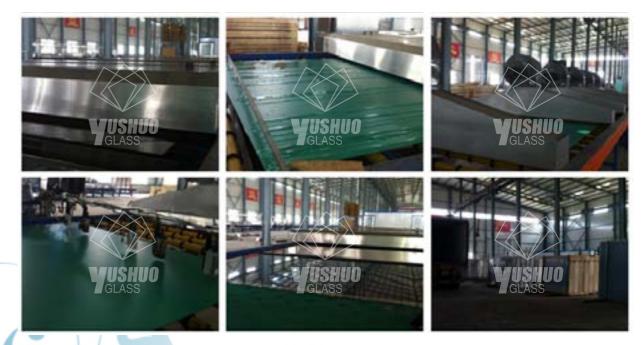

### Aluminium Sirror

Our aluminium mirror line has the most advanced technology in China. It is horizontal production line with a length of 208 meters. It is computer controlled and has a high stability on quality. Aluminium mirror are widely used as wall mirror, bathroom mirror, furniture mirror, decoration mirror, etc

### Silver Mirror

Our Silver mirror line is also a horizotal production line with length of 168 meters. Silver mirror is a produced by coating a silver film, a copper film and two layers of waterproof back paint. It has clearer image.