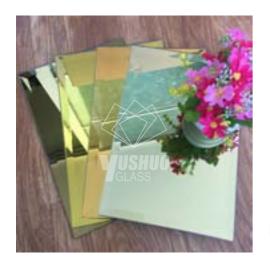

# International Group for Decorative Glass

Color Mirror is manufactured by coating tinted mirror film on clear float glass. Thickness:1mm, 1.1mm, 1.3mm, 1.7mm, 1.8mm, 2mm, 3mm, 4mm, 5mm, 6mm Size:914X610mm1830X2440mm,1605X2200mm,1605X2250mm,2440X3660mm Color: Gloden, Bronze, Dark Green, Euro Grey, Dark Grey, Dark Blue, Ocean blue, Pink...

### Color Mirror

Abstract colored surfaces have been added to transform the mirror from its original function as a "medium" of images into a decorative element that can also be used built or just enhance our environments.

The range of application is almost unlimited: interior finishes, panelling for ceilings, walls and columns for a wide range of interiors, inserts for antique and modern furniture, plus composite panels and tiles.