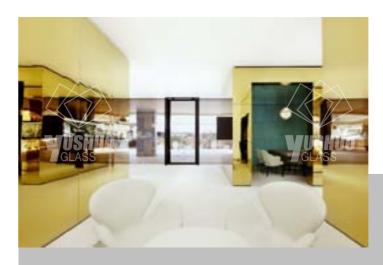

### Color Mirror

Abstract colored surfaces have been added to transform the mirror from its original function as a "medium" of images into a decorative element that can also be used built or just enhance our environments.

The range of application is almost unlimited: interior finishes, panelling for ceilings, walls and columns for a wide range of interiors, inserts for antique and modern furniture, plus composite panels and tiles.

Decoration & Furniture

www.yushuoglass.com