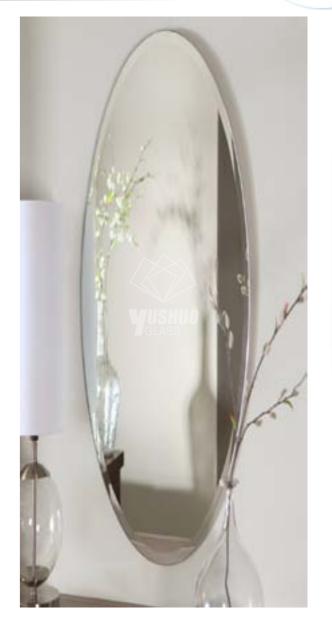

### Color Mirror

Abstract colored surfaces have been added to transform the mirror from its original function as a "medium" of images into a decorative element that can also be used built or just enhance our environments.

The range of application is almost unlimited: interior finishes, panelling for ceilings, walls and columns for a wide range of interiors, inserts for antique and modern furniture, plus composite panels and tiles.