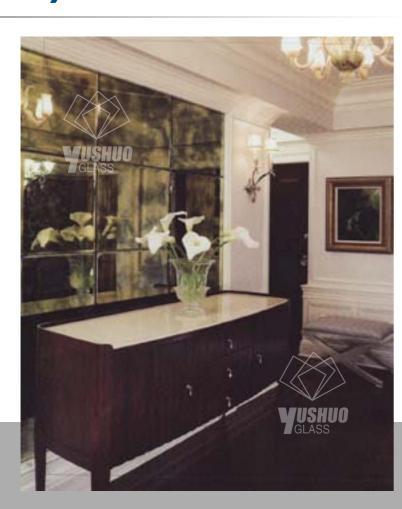

## Antique Mirror

It is the "antique" mirror that retains the appealing and subtlety hypnotic magic, with its markings and opacities created by the passing time, reflecting a profound, uncertain, fascinating and slightly mysterious image.

### More than just a Mirror

Antique Mirror decided to harness the sixth sense that identifies the mirror and put the ancient allure back into modern mirrors by restoring the hint of magic that has been taken away by moden technical perfection. This goal is achieved by playing with oxidation and by the masterful use of a black background, which evokes watery depths.