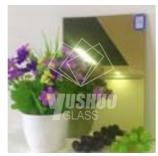

Back paint: Double coated

Back paint color: Grey, Green, Red, White

Mirror Color: (Tined Glass + Silver film) Clear, Extra Clear, Bronze, Euro Bonze, Euro Grey, Dark Gery, Blue, Green, Golden, Bright yellow, Light yellow, Purple, Pink, Red wine.

# International Group for Decorative Glass

Color Mirror is manufactured by coating tinted mirror film on clear float glass. Thickness:1mm, 1.1mm, 1.3mm, 1.7mm, 1.8mm, 2mm, 3mm, 4mm, 5mm, 6mm Size:914X610mm1830X2440mm,1605X2200mm,1605X2250mm,2440X3660mm Color: Gloden, Bronze, Dark Green, Euro Grey, Dark Grey, Dark Blue, Ocean blue, Pink...