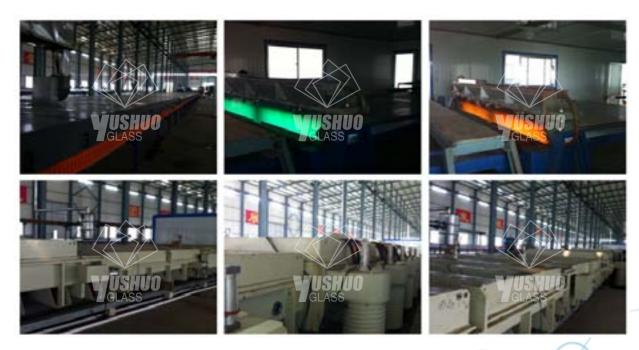

### Aluminium Sirror

Our aluminium mirror line has the most advanced technology in China. It is horizontal production line with a length of 208 meters. It is computer controlled and has a high stability on quality. Aluminium mirror are widely used as wall mirror, bathroom mirror, furniture mirror, decoration mirror, etc

### Silver Mirror

Our Silver mirror line is also a horizotal production line with length of 168 meters. Silver mirror is a produced by coating a silver film, a copper film and two layers of waterproof back paint. It has clearer image.