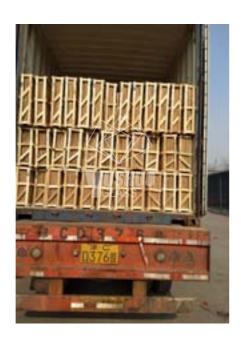

k paint: Single or double coat as customer required Back paint color: Grey, Green, Red, White Size:2-8mm max size is 2440\*3660mm (96\*144 in)



Aluminium mirror factory

### Silver Mirror

Our Silver mirror line is also a horizotal production line with length of 168 meters. Silver mirror is a produced by coating a silver film, a copper film and two layers of waterproof back paint. It has clearer image.

Back paint: Double coated

Back paint color: Grey, Green, Red, White

Mirror Color: (Tined Glass + Silver film) Clear, Extra Clear, Bronze, Euro Bonze, Euro Grey, Dark Gery, Blue, Green, Golden, Bright yellow, Light yellow, Purple, Pink, Red wine.

Parameters: thickness 2-10mm, maximum size is 2440\*3660mm (96\*144 in)



Silver mirror factory



International Group for Decorative Glass





Glass Is My Passion

### Tinted Mirror

Tinted Mirror is manufactured by coating mirror film on tinted glass.

Thickness:4mm, 4.6mm, 5mm, 6mm

Color: euro grey, euro bronze, dark blue, blue grey, golden bronze.



Euro grey silver mirror



Blue grey Alu mirror



Euro bronze Alu mirror



Gloden bronze Alu mirror



silver mirror



Alu mirror

# International Group for Decorative Glass

Color Mirror is manufactured by coating tinted mirror film on clear float glass. Thickness:1mm, 1.1mm, 1.3mm, 1.7mm, 1.8mm, 2mm, 3mm, 4mm, 5mm, 6mm Size:914X610mm1830X2440mm,1605X2200mm,1605X2250mm,2440X3660mm Color: Gloden, Bronze, Dark Green, Euro Grey, Dark Grey, Dark Blue, Ocean blue, Pink...



Purple mirror



Red wine mirror



Rich yellow mirror oxidation resistance



Crystal yellow mirror ox