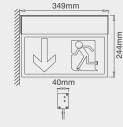

### Dimensions

(32M) 3hr - can be wired as maintained or non-maintained. Self test with LED identification.

# Large (32m) Wall Mounted Emergency Sign - Single Sided Legend

 EM321SVSD
 230V 7W LED Wall Mounted Emergency Sign - Down

 EM321SVSL
 230V 7W LED Wall Mounted Emergency Sign - Left

 EM321SVSR
 230V 7W LED Wall Mounted Emergency Sign - Right