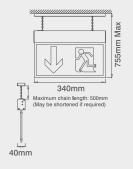

## Large (32m) Chain Mounted Emergency Sign - Single Sided Legend

 EM324SVSD
 230V 7W LED Chain Mounted Emergency Sign - Down

 EM324SVSL
 230V 7W LED Chain Mounted Emergency Sign - Left

 EM324SVSR
 230V 7W LED Chain Mounted Emergency Sign - Right

 EM324SVSU
 230V 7W LED Chain Mounted Emergency Sign - Up

## Large (32m) Chain Mounted Emergency Sign - Double Sided Legend

EM324SVDLR 230V 7W LED Chain Mounted Emergency Sign - Left/Right

EM324SVDU 230V 7W LED Chain Mounted Emergency Sign - Up

(32M) 3hr - can be wired as maintained or non-maintained. Self test with LED identification. Maximum chain length 500mm (Maybe shortened if required)