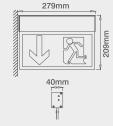

### Dimensions

(25M) 3hr maintained only. Self test with

# Small (25m) Outrigger Mounted Emergency Sign - Single Sided Legend

| EM252SVSD | 230V 7W LED Outrigger Mounted Emergency Sign - Down  |
|-----------|------------------------------------------------------|
| EM252SVSL | 230V 7W LED Outrigger Mounted Emergency Sign - Left  |
| EM252SVSR | 230V 7W LED Outrigger Mounted Emergency Sign - Right |
| EM252SVSU | 230V 7W LED Outrigger Mounted Emergency Sign - Up    |