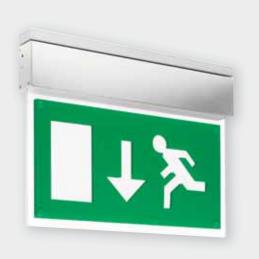

# Large (32m) Wall Mounted Emergency Sign - Single Sided Legend

 EM321SVSD
 230V 7W LED Wall Mounted Emergency Sign - Down

 EM321SVSL
 230V 7W LED Wall Mounted Emergency Sign - Left

 EM321SVSR
 230V 7W LED Wall Mounted Emergency Sign - Right

 EM321SVSU
 230V 7W LED Wall Mounted Emergency Sign - Up