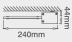

### Dimensions

(32M) 3hr - can be wired as maintained or non-maintained. Self test with LED identification.

# Large (32m) Wall Mounted Emergency Sign - Single Sided Legend

 EM321SVSD
 230V 7W LED Wall Mounted Emergency Sign - Down

 EM321SVSL
 230V 7W LED Wall Mounted Emergency Sign - Left

 EM321SVSR
 230V 7W LED Wall Mounted Emergency Sign - Right