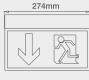

### Dimensions

(25M) 3hr maintained only. Self test with LED identification.

# Small (25m) Wall Mounted Emergency Sign - Single Sided Legend

| EM251SVSD | 230V 7W LED Wall Mounted Emergency Sign - Dow  |
|-----------|------------------------------------------------|
| EM251SVSL | 230V 7W LED Wall Mounted Emergency Sign - Left |
| EM251SVSR | 230V 7W LED Wall Mounted Emergency Sign - Righ |
| EM251SVSU | 230V 7W LED Wall Mounted Emergency Sign - Up   |