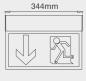

### Dimensions

(25M) 3hr maintained only. Self test with LED identification.

# Small (25m) Wall Mounted Emergency Sign - Single Sided Legend

| EM251SVSD | 230V 7W LED Wall Mounted Emergency Sign - Dow  |
|-----------|------------------------------------------------|
| EM251SVSL | 230V 7W LED Wall Mounted Emergency Sign - Left |
| EM251SVSR | 230V 7W LED Wall Mounted Emergency Sign - Righ |
| EM251SVSU | 230V 7W LED Wall Mounted Emergency Sign - Up   |