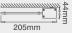

### Dimensions

(25M) 3hr maintained only. Self test with LED identification.

# Small (25m) Wall Mounted Emergency Sign - Single Sided Legend

| EM251SVSD | 230V 7W LED Wall Mounted Emergency Sign - Dow  |
|-----------|------------------------------------------------|
| EM251SVSL | 230V 7W LED Wall Mounted Emergency Sign - Left |
| EM251SVSR | 230V 7W LED Wall Mounted Emergency Sign - Righ |
| EM251SVSU | 230V 7W LED Wall Mounted Emergency Sign - Up   |