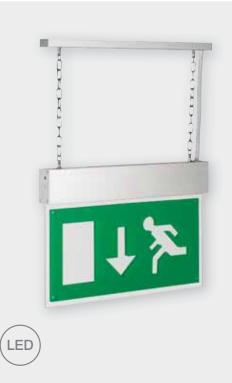

## Small (25m) Chain Mounted Emergency Sign - Single Sided Legend

 EM254SVSD
 230V 7W LED Chain Mounted Emergency Sign - Down

 EM254SVSL
 230V 7W LED Chain Mounted Emergency Sign - Left

 EM254SVSR
 230V 7W LED Chain Mounted Emergency Sign - Right

 EM254SVSU
 230V 7W LED Chain Mounted Emergency Sign - Up

## Small (25m) Chain Mounted Emergency Sign - Double Sided Legend

 EM254SVDD
 230V 7W LED Chain Mounted Emergency Sign - Down

 EM254SVDLR
 230V 7W LED Chain Mounted Emergency Sign - Left/Right

 EM254SVDU
 230V 7W LED Chain Mounted Emergency Sign - Up

(25M) 3hr maintained only. Self test with LED identification. Maximum chain length 500mm (Maybe shortened if required)

**Product Approvals** 

Complies with BS EN 60598