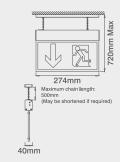

## Small (25m) Chain Mounted Emergency Sign - Single Sided Legend

 EM254SVSD
 230V 7W LED Chain Mounted Emergency Sign - Down

 EM254SVSL
 230V 7W LED Chain Mounted Emergency Sign - Left

 EM254SVSR
 230V 7W LED Chain Mounted Emergency Sign - Right

 EM254SVSU
 230V 7W LED Chain Mounted Emergency Sign - Up

## Small (25m) Chain Mounted Emergency Sign - Double Sided Legend

 EM254SVDD
 230V 7W LED Chain Mounted Emergency Sign - Down

 EM254SVDLR
 230V 7W LED Chain Mounted Emergency Sign - Left/Right

 EM254SVDU
 230V 7W LED Chain Mounted Emergency Sign - Up

(25M) 3hr maintained only. Self test with LED identification. Maximum chain length 500mm (Maybe shortened if required)

**Product Approvals** 

Complies with BS EN 60598