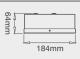

### Dimensions

(32M) 3hr - can be wired as maintained or non-maintained. Self test with LED identification.

# Large (32m) Wall Mounted Emergency Sign - Single Sided Legend

 EM321SVSD
 230V 7W LED Wall Mounted Emergency Sign - Down

 EM321SVSL
 230V 7W LED Wall Mounted Emergency Sign - Left

 EM321SVSR
 230V 7W LED Wall Mounted Emergency Sign - Right