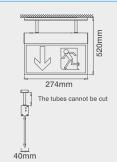

# Small (25m) Pendulum Mounted Emergency Sign - Single Sided Legend

 EM255SVSD
 230V 7W LED Pendulum Mounted Emergency Sign - Down

 EM255SVSL
 230V 7W LED Pendulum Mounted Emergency Sign - Left

 EM255SVSR
 230V 7W LED Pendulum Mounted Emergency Sign - Right

 EM255SVSU
 230V 7W LED Pendulum Mounted Emergency Sign - Up

## Small (25m) Pendulum Mounted Emergency Sign - Double Sided Legend

 EM255SVDD
 230V 7W LED Pendulum Mounted Emergency Sign - Down

 EM255SVDLR
 230V 7W LED Pendulum Mounted Emergency Sign - Left/Right

 EM255SVDU
 230V 7W LED Pendulum Mounted Emergency Sign - Up

(25M) 3hr maintained only. Self test with LED identification. The tubes cannot be cut.

**Product Approvals** 

Complies with BS EN 60598