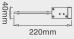

### Dimensions

(25M) 3hr maintained only. Self test with LED identification.

# Small (25m) Wall Mounted Emergency Sign - Single Sided Legend

| EM251SVSD | 230V 7W LED Wall Mounted Emergency Sign - Dow  |
|-----------|------------------------------------------------|
| EM251SVSL | 230V 7W LED Wall Mounted Emergency Sign - Left |
| EM251SVSR | 230V 7W LED Wall Mounted Emergency Sign - Righ |
| EM251SVSU | 230V 7W LED Wall Mounted Emergency Sign - Up   |