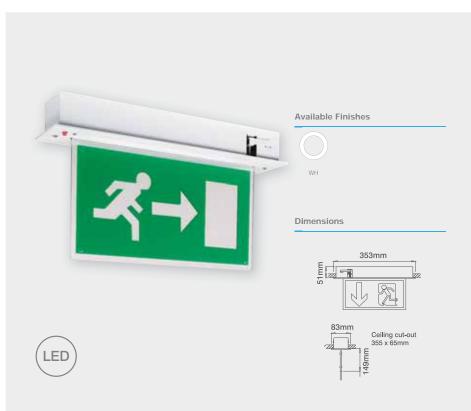

# Small (25m) Recessed Mounted Emergency Sign - Single Sided Legend

 EM256WHSD
 230V 7W LED Recessed Emergency Sign - Down

 EM256WHSL
 230V 7W LED Recessed Emergency Sign - Left

 EM256WHSR
 230V 7W LED Recessed Emergency Sign - Right

 EM256WHSU
 230V 7W LED Recessed Emergency Sign - Up

## Small (25m) Recessed Mounted Emergency Sign - Double Sided Legend

 EM256WHDD
 230V 7W LED Recessed Emergency Sign - Down

 EM256WHDLR
 230V 7W LED Recessed Emergency Sign - Left/Right

 EM256WHDU
 230V 7W LED Recessed Emergency Sign - Up

Ceiling Cut Out: 355 x 65mm. (25M) 3hr maintained only. Self test with LED identification.

**Product Approvals** 

Complies with BS EN 60598