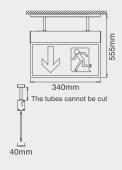

## Large (32m) Pendulum Mounted Emergency Sign - Single Sided Legend

EM325SVSD230V 7W LED Pendulum Mounted Emergency Sign - DownEM325SVSL230V 7W LED Pendulum Mounted Emergency Sign - LeftEM325SVSR230V 7W LED Pendulum Mounted Emergency Sign - RightEM325SVSU230V 7W LED Pendulum Mounted Emergency Sign - Up

# Large (32m) Pendulum Mounted Emergency Sign - Double Sided Legend

 EM325SVDLR
 230V 7W LED Pendulum Mounted Emergency Sign - Left/Right

 EM325SVDU
 230V 7W LED Pendulum Mounted Emergency Sign - Up

(32M) 3hr - can be wired as maintained or non-maintained. Self test with LED

identification. The tubes cannot be cut.