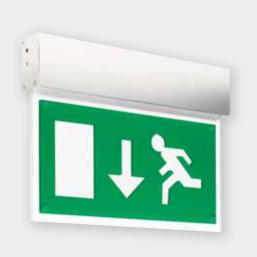

# Small (25m) Wall Mounted Emergency Sign - Single Sided Legend

| EM251SVSD | 230V 7W LED Wall Mounted Emergency Sign - Dow  |
|-----------|------------------------------------------------|
| EM251SVSL | 230V 7W LED Wall Mounted Emergency Sign - Left |
| EM251SVSR | 230V 7W LED Wall Mounted Emergency Sign - Righ |
| EM251SVSU | 230V 7W LED Wall Mounted Emergency Sign - Up   |

# Large (32m) Wall Mounted Emergency Sign - Single Sided Legend

 EM321SVSD
 230V 7W LED Wall Mounted Emergency Sign - Down

 EM321SVSL
 230V 7W LED Wall Mounted Emergency Sign - Left

 EM321SVSR
 230V 7W LED Wall Mounted Emergency Sign - Right