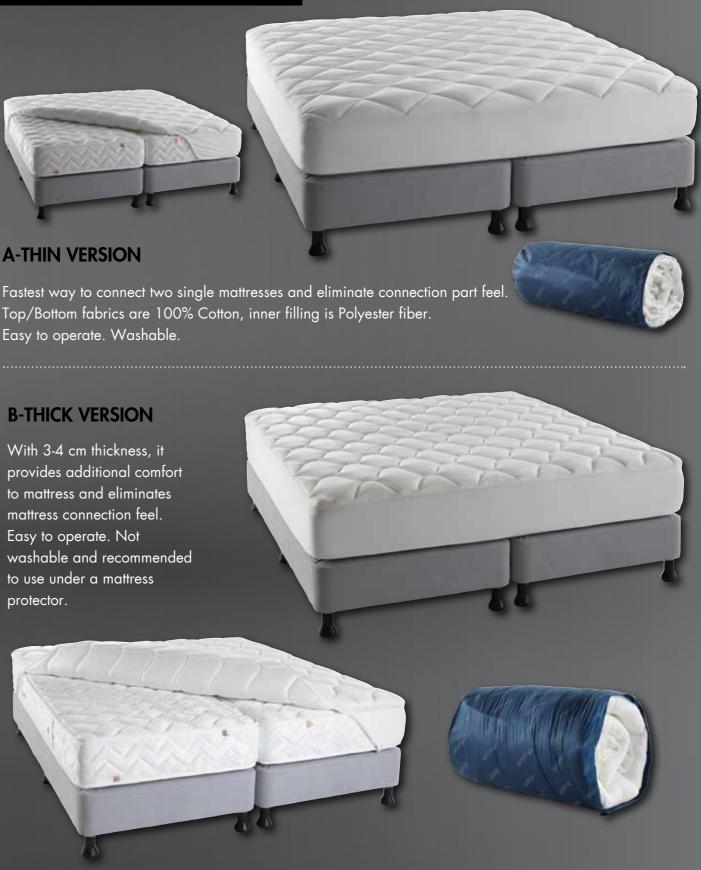

or Napolitano model mattress on top.
- Recommended to be used as a seperate extra bed in room but not use together next to main bed set.
- Should be operated by authorised hotel stuff only.
- Maximum loading capacity is 70 kg.

### **BABY FOLDING BED**

#### COMFORTABLE, DURABLE AND EASY TO USE

- Less space when folded
- Mesh on side gives you visibility inside and provide air-circulation
- Removable and washable cover
- All corners are rounded for maxiumum safety













# CUSTOM-MADE

# SOLUTIONS



and have two single The zippers are situated on the sides at the top of the mattress and the bottom of the mattress to enable the mattresses to

### BASE CONNECTION SYSTEM





Two single base is connected with a hidden hook system from bottom part.

### COMFORT CONNECTION TOPPERS