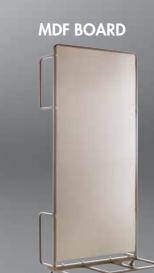

#### MAIN FRAME OPTIONS

#### ULTIMATE COMFORT FOR EXTRA BEDS

- Two options for main frame (flexible slats MDF board)
- Metal frame is electrostatic painted against corrosion
- Elastic band to keep the mattress when it is on vertical position
- Easy to move with free-round turn wheels
- Accessories: Protective cover- base skirt headboard cover (price is not included)