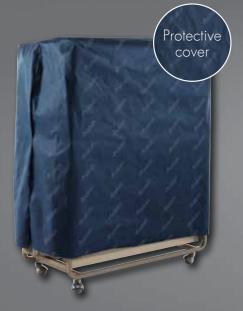

#### MAXIMUM COMFORT WITH 10 CM THICK FOLDABLE SPRING MATTRESS.

- Decorative headboard
- Supported with metal frame
- Metal parts are electrostatic painting for long-lasting
- Easy to fold and unfold
- Easy to move with free-round turn wheels
- Folded dimensions L. 95 cm W. 45 cm H. 117 cm
- Accessories: Protective cover (price is not included)

#### ULTIMATE COMFORT FOR EXTRA BEDS

- Two options for main frame (flexible slats MDF board)
- Metal frame is electrostatic painted against corrosion
- Elastic band to keep the mattress when it is on vertical position
- Easy to move with free-round turn wheels
- Accessories: Protective cover- base skirt headboard cover (price is not included)