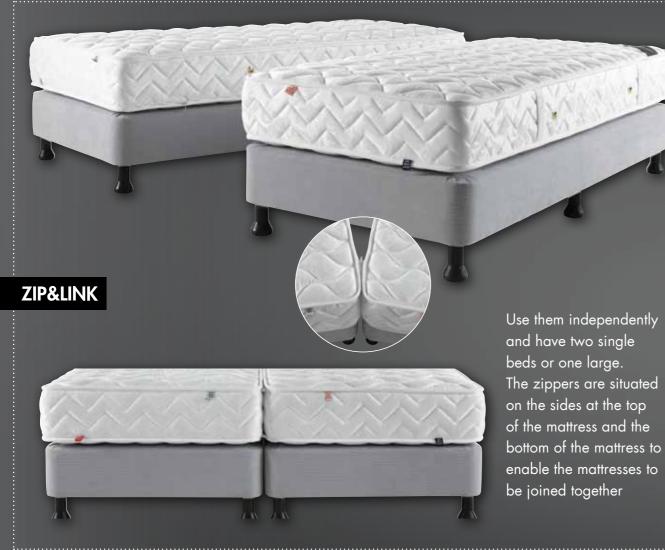

# SOLUTIONS

and have two single The zippers are situated on the sides at the top of the mattress and the bottom of the mattress to enable the mattresses to

### BASE CONNECTION SYSTEM

Two single base is connected with a hidden hook system from bottom part.