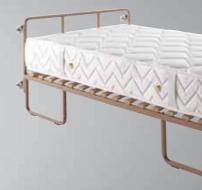

## EXTRA BEDS



90 x 200 cm 100 x 200 cm





Call Marting

#### MAIN FRAME OPTIONS







#### MAXIMUM COMFORT WITH 10 CM THICK FOLDABLE SPRING MATTRESS.

- Decorative headboard
- Supported with metal frame
- Metal parts are electrostatic painting for long-lasting
- Easy to fold and unfold
- Easy to move with free-round turn wheels
- Folded dimensions L. 95 cm W. 45 cm H. 117 cm
- Accessories: Protective cover (price is not included)

#### ULTIMATE COMFORT FOR EXTRA BEDS

- Two options for main frame (flexible slats MDF board)
- Metal frame is electrostatic painted against corrosion
- Elastic band to keep the mattress when it is on vertical position
- Easy to move with free-round turn wheels
- Accessories: Protective cover- base skirt headboard cover (price is not included)



### ROLL AWAY BED



90x190 cm



# EXTRA BEDS

### TRU