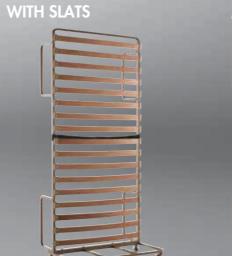

#### MAIN FRAME OPTIONS

#### ULTIMATE COMFORT FOR EXTRA BEDS

- Two options for main frame (flexible slats MDF board)
- Metal frame is electrostatic painted against corrosion
- Elastic band to keep the mattress when it is on vertical position
- Easy to move with free-round turn wheels
- Accessories: Protective cover- base skirt headboard cover (price is not included)