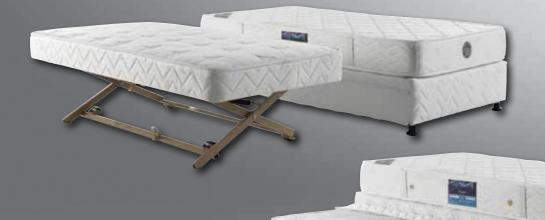

## IF YOU DON'T HAVE A STORAGE AREA FOR EXTRABED, THIS **PRODUCT IS A PERFECT SOLUTION FOR YOU**• Extra bed is stored under a normal bed and it can be wheeled out when needed

- No extra efford and time to move the extra bed room to room.
- Fast and easy to operate
- Extra bed part can be stored either in any size of bases.
- Standard price is valid for Napolitano model mattress on top.
- Recommended to be used as a seperate extra bed in room but not use together next to main bed set.
- Should be operated by authorised hotel stuff only.
- Maximum loading capacity is 70 kg.