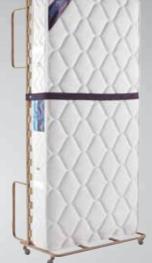

#### MAXIMUM COMFORT WITH 10 CM THICK FOLDABLE SPRING MATTRESS.

- Decorative headboard
- Supported with metal frame
- Metal parts are electrostatic painting for long-lasting
- Easy to fold and unfold
- Easy to move with free-round turn wheels
- Folded dimensions L. 95 cm W. 45 cm H. 117 cm
- Accessories: Protective cover (price is not included)