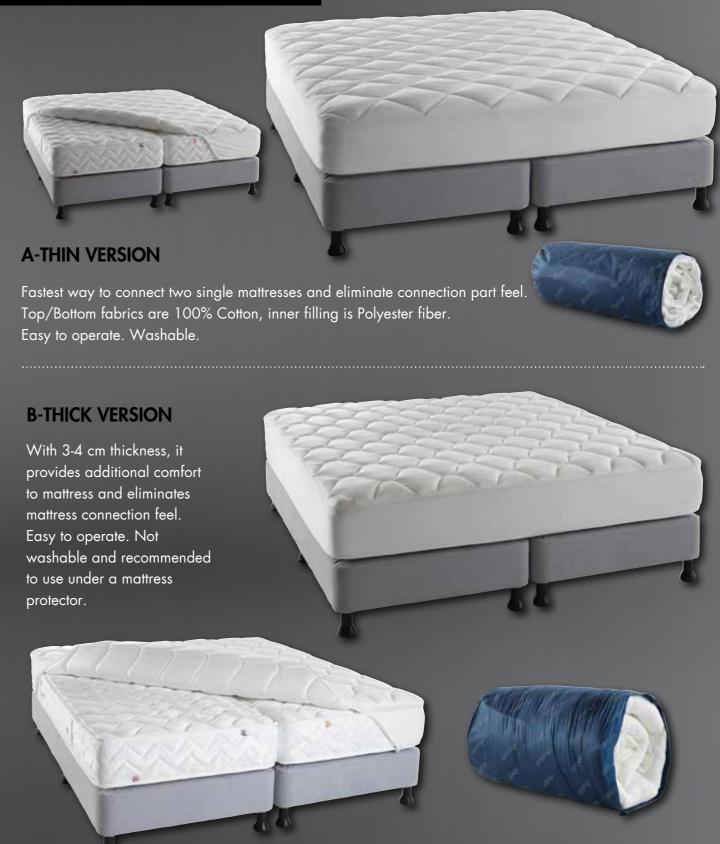

id for Napolitano model mattress on top.
- Recommended to be used as a seperate extra bed in room but not use together next to main bed set.
- Should be operated by authorised hotel stuff only.
- Maximum loading capacity is 70 kg.

### **BABY FOLDING BED**

#### COMFORTABLE, DURABLE AND EASY TO USE

- Less space when folded
- Mesh on side gives you visibility inside and provide air-circulation
- Removable and washable cover
- All corners are rounded for maxiumum safety













# CUSTOM-MADE

# SOLUTIONS



and have two single The zippers are situated on the sides at the top of the mattress and the bottom of the mattress to enable the mattresses to

### BASE CONNECTION SYSTEM





Two single base is connected with a hidden hook system from bottom part.

### COMFORT CONNECTION TOPPERS