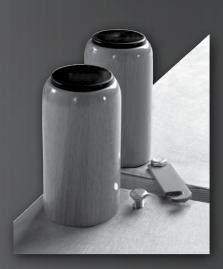

### BASE CONNECTION SYSTEM

Two single base is connected with a hidden hook system from bottom part.