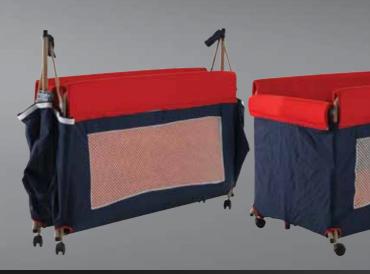

### **BABY FOLDING BED**

#### COMFORTABLE, DURABLE AND EASY TO USE

- Less space when folded
- Mesh on side gives you visibility inside and provide air-circulation
- Removable and washable cover
- All corners are rounded for maxiumum safety