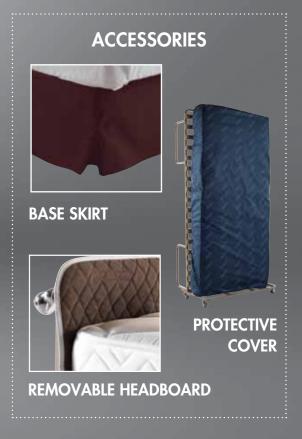

#### MAXIMUM COMFORT WITH 10 CM THICK FOLDABLE SPRING MATTRESS.

- Decorative headboard
- Supported with metal frame
- Metal parts are electrostatic painting for long-lasting
- Easy to fold and unfold
- Easy to move with free-round turn wheels
- Folded dimensions L. 95 cm W. 45 cm H. 117 cm
- Accessories: Protective cover (price is not included)

#### ULTIMATE COMFORT FOR EXTRA BEDS

- Two options for main frame (flexible slats MDF board)
- Metal frame is electrostatic painted against corrosion
- Elastic band to keep the mattress when it is on vertical position
- Easy to move with free-round turn wheels
- Accessories: Protective cover- base skirt headboard cover (price is not included)