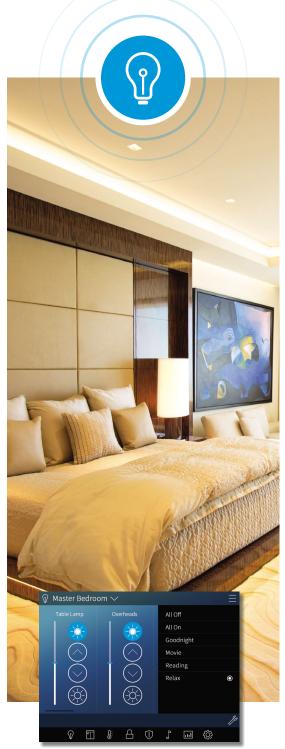

## Set the scene with Pyng

Pyng gives you the power to personalise your home automation experience with **scenes**. Instead of controlling your lights, audio, and other devices individually, each scene is a set of coordinated system actions that happen at the touch of a button, when you enter a room, or at a set time. With Pyng, you can easily adjust existing scenes or create new scenes in minutes, so your home fits your lifestyle to perfection.

## Good Morning

Start the day right. As you wake up, Pyng makes sure the temperature is to your liking and your outdoor lights are all switched off. Pre-programmed settings allow you to prepare for the day ahead.

## Good Night

Are all the lights off? What about the outdoor lights? Instead of getting out of bed to check, just have Pyng set the alarm and make sure your home is ready for a great night's sleep.