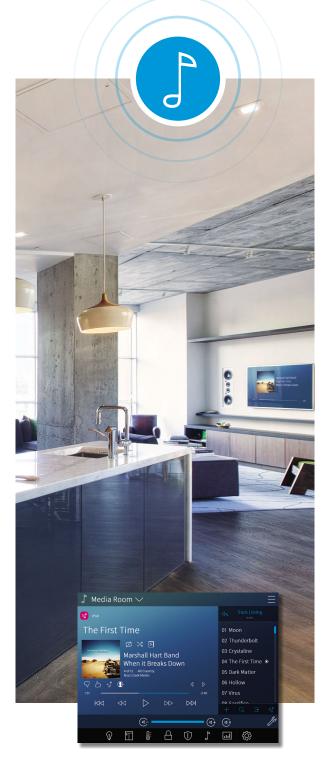

# Intelligent home control has never been more beautiful

From the moment you wake to when your head hits the pillow, Crestron Pyng<sup>™</sup> makes your lifestyle more comfortable, convenient, and entertaining. With just a tap of the gorgeous app on your iPad<sup>®</sup>, iPhone<sup>®</sup>, or touch screen, your home springs to life to give you precision control of everything. The lights under your cabinets turn on as you enter the kitchen. Your favourite streaming music station follows you from room to room.

### **Dinner Party**

Soft lighting and your favourite playlist create the perfect ambiance for a romantic dinner for two or a lively feast with family and friends. Press one button to set the scene for great meals and beautiful memories.