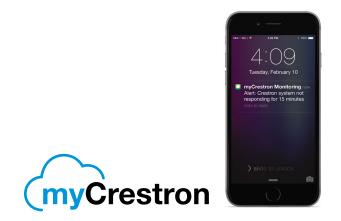

#### State-of-the-art peace of mind

To ensure your home is always working flawlessly, Crestron Pyng can be securely connected with the myCrestron cloud for 24/7 system monitoring. The performance status of all the technology in your home is validated on a regular basis. In the event an issue arises at your home, an alert is automatically sent to your Crestron dealer to make sure it is resolved immediately.