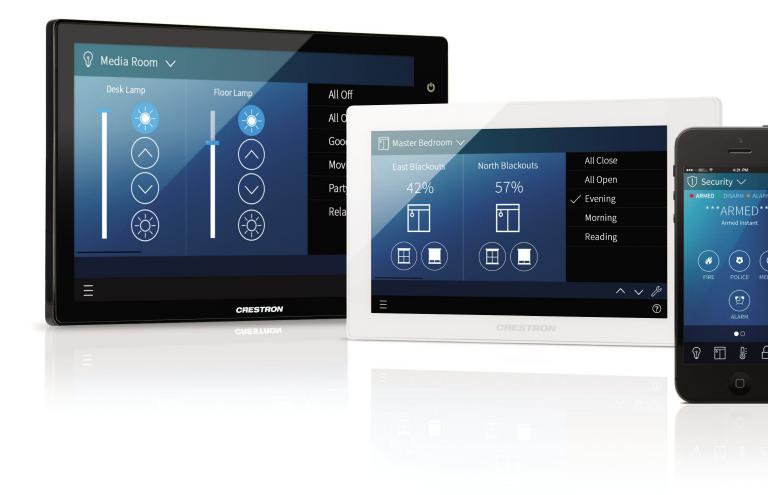

# Intelligent home control has never been more beautiful

From the moment you wake to when your head hits the pillow, Crestron Pyng<sup>™</sup> makes your lifestyle more comfortable, convenient, and entertaining. With just a tap of the gorgeous app on your iPad<sup>®</sup>, iPhone<sup>®</sup>, or touch screen, your home springs to life to give you precision control of everything. The lights under your cabinets turn on as you enter the kitchen. Your favourite streaming music station follows you from room to room.

# Any Crestron technology can be added to Pyng

Control lights individually or with custom scenes

Set the temperature, and set schedules for your thermostat

Arm the security system as you leave

## Set the scene with Pyng

Pyng gives you the power to personalise your home automation experience with **scenes**. Instead of controlling your lights, audio, and other devices individually, each scene is a set of coordinated system actions that happen at the touch of a button, when you enter a room, or at a set time. With Pyng, you can easily adjust existing scenes or create new scenes in minutes, so your home fits your lifestyle to perfection.