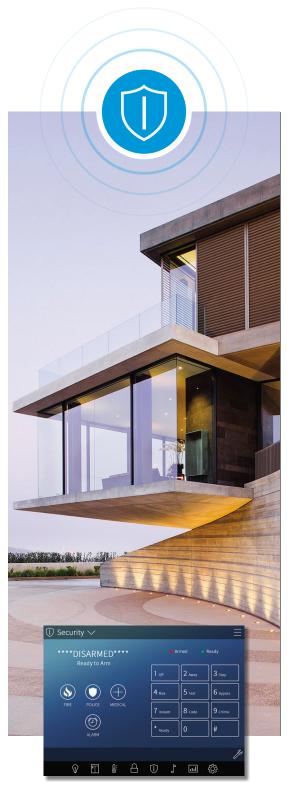

# Any Crestron technology can be added to Pyng

Control lights individually or with custom scenes

Set the temperature, and set schedules for your thermostat

Arm the security system as you leave