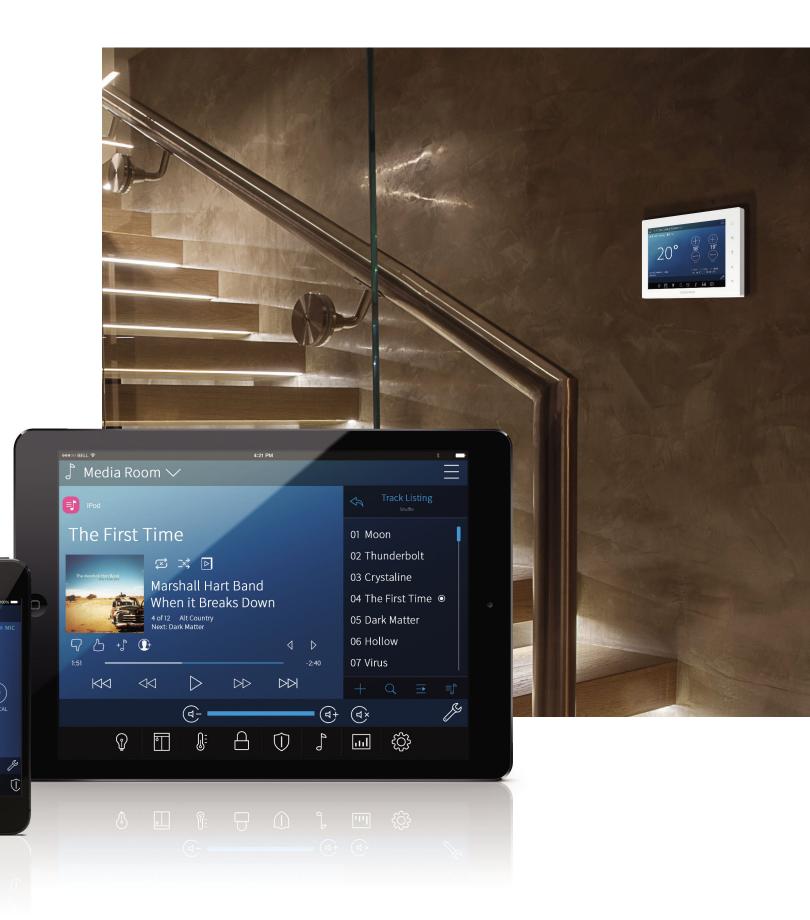

# Intelligent home control has never been more beautiful

From the moment you wake to when your head hits the pillow, Crestron Pyng<sup>™</sup> makes your lifestyle more comfortable, convenient, and entertaining. With just a tap of the gorgeous app on your iPad<sup>®</sup>, iPhone<sup>®</sup>, or touch screen, your home springs to life to give you precision control of everything. The lights under your cabinets turn on as you enter the kitchen. Your favourite streaming music station follows you from room to room.

## Set the scene with Pyng

Pyng gives you the power to personalise your home automation experience with **scenes**. Instead of controlling your lights, audio, and other devices individually, each scene is a set of coordinated system actions that happen at the touch of a button, when you enter a room, or at a set time. With Pyng, you can easily adjust existing scenes or create new scenes in minutes, so your home fits your lifestyle to perfection.