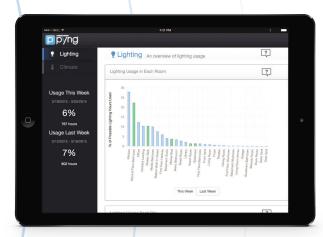

#### The ultimate learning system

Pyng makes your smart home even smarter by learning how you use technology and enabling adjustments to save energy and money. For example, if you are leaving lights on during the day when no one is home, Pyng will let you know. Adding an inexpensive Crestron occupancy sensor to a room would automatically turn off the light when the space is not in use. Now that's smart!