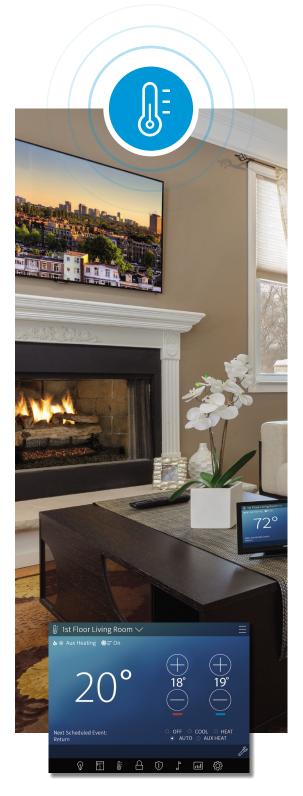

# Any Crestron technology can be added to Pyng

Control lights individually or with custom scenes

Set the temperature, and set schedules for your thermostat

Arm the security system as you leave

## Good Morning

Start the day right. As you wake up, Pyng makes sure the temperature is to your liking and your outdoor lights are all switched off. Pre-programmed settings allow you to prepare for the day ahead.