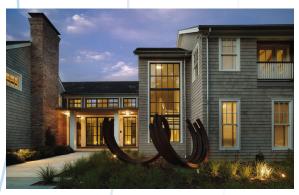

### Welcome Home

Never return to a dark and stuffy home again. With just a tap of your smart phone or Apple Watch<sup>™</sup>, landscape lights illuminate a path to your front door. Inside, Pyng raises the shades, turns up the lights, and adjusts the temperature.