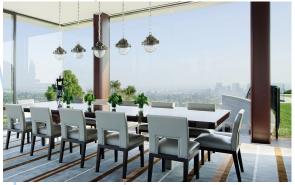

### **Dinner Party**

Soft lighting and your favourite playlist create the perfect ambiance for a romantic dinner for two or a lively feast with family and friends. Press one button to set the scene for great meals and beautiful memories.